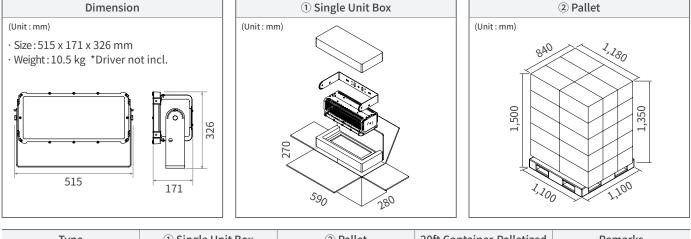

| Wattage                  | 450 W                                                                                                                                                                     |  |  |  |
|--------------------------|---------------------------------------------------------------------------------------------------------------------------------------------------------------------------|--|--|--|
| Power Input              | AC 220 V                                                                                                                                                                  |  |  |  |
| Frequency                | 50/60 Hz                                                                                                                                                                  |  |  |  |
| Power Factor (PF)        | > 0.9                                                                                                                                                                     |  |  |  |
| THD                      | < 15%                                                                                                                                                                     |  |  |  |
| Protection Circuit       | 6 kV                                                                                                                                                                      |  |  |  |
| CONSTRUCTION             |                                                                                                                                                                           |  |  |  |
| Size                     | 515 x 171 x 326 mm                                                                                                                                                        |  |  |  |
| Weight                   | 10.5 kg *Driver not incl.                                                                                                                                                 |  |  |  |
| Material                 | Steel                                                                                                                                                                     |  |  |  |
| Heatsink                 | Copper ICEPIPE Heatsink                                                                                                                                                   |  |  |  |
| IP Rating                | IP67                                                                                                                                                                      |  |  |  |
| Operating<br>Temperature | -30°C ~ 50°C (-22°F ~ 122°F)                                                                                                                                              |  |  |  |
| Installation Angle       | 360°                                                                                                                                                                      |  |  |  |
| OPTICS                   |                                                                                                                                                                           |  |  |  |
| Lumen output             | 63,000 lm                                                                                                                                                                 |  |  |  |
| Efficacy                 | 140 lm/W                                                                                                                                                                  |  |  |  |
| Replacement              | MH 1.2 kW                                                                                                                                                                 |  |  |  |
| CCT                      | 5,700 K                                                                                                                                                                   |  |  |  |
| LED Package<br>Life time | 50,000 hours (25°C)<br>*LED package life time according to industry standard (LM80).<br>*High operating temperature may shorten life span of LED package<br>and LED lamp. |  |  |  |
| CRI                      | 75 Ra                                                                                                                                                                     |  |  |  |
| Beam Angle               | 20° (000) 10000 10000 10000 10000                                                                                                                                         |  |  |  |
|                          | 45° 60° 5000 3000 3000 3000 3000 3000 3000 30                                                                                                                             |  |  |  |

# PACKING

| Туре          | ① Single Unit Box | 2 Pallet            | 20ft Container-Palletized | Remarks              |
|---------------|-------------------|---------------------|---------------------------|----------------------|
| Quantity      | 1                 | 30                  | 300 (10 Pallets)          |                      |
| Dimension(mm) | 280 x 590 x 270   | 840 x 1,180 x 1,500 | 1,680 x 5,900 x 1,500     | [1 Pallets]          |
| GWT(kg)       | 13.5              | 405                 | 4,050                     | 3R x 2R x 5L = 30pcs |
| CBM           | 0.044             | 1.32                | 13.2                      |                      |