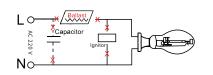

#### Step 1.

Turn off the power before installation. Remove the old ballast, capacitor and ignitor (if existing)

Connect the wire from the supply to the fixture and make sure the ground from the supply is connected to the ground from the fixture.