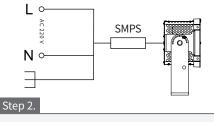

#### Step 1.

Turn off the power before installation. Remove the old ballast, capacitor and ignitor (if existing)

Connect the wire from the supply to the fixture and make sure the ground from the supply is connected to the ground from the fixture.