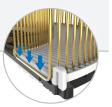

#### 1. FDP Technology

Patent technology of ICEPIPE-Improved heat dissipation by fast heat transfer using FDP

- · The fastest heat transfer rate by excellent air flow
- · Sufficient heat dissipation area
- · ICEPIPE's thermal conductivity = 40,000 W/m  $\cdot$  K
- · Less raw materials used reducing the weight and production cost

### 2. Clamping Technology

Unique heat dissipation technology using directional and elastic clamps

- Mechanical coupling to use oscillating capillary tube heatsink as heat dissipation material
- · Mechanical bonding of heating part and heatsink made excellent durability
- · Pressurized assembly by using elastic deformation of clamp
- · Improved heat dissipation performance and reduced material cost compared to conventional adhesive (epoxy, etc.) bonding methods