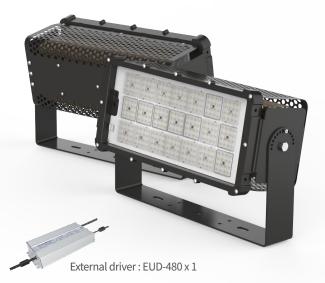

# **LED FLOOD LIGHT RCT-450C**

# 🕼 🚱 🙋 🔮

- · External driver for safe & easy repair
- · Replace MH 1.2 kW
- · Excellent heat dissipation by ICEPIPE FDP technology
- · Improved durability by metal housing & glass cover
- · IP67 (driver & lamp) for outdoor use
- · Eco-friendly & RoHS compliant (UV/Lead/Mercury-free)