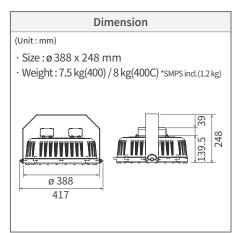

#### CONSTRUCTION

| Size                     | ø 388 x 248 mm                                    |  |  |
|--------------------------|---------------------------------------------------|--|--|
| Weight                   | 7.5  kg(400) / 8  kg(400C) * SMPS incl. (1.2  kg) |  |  |
| Material                 | PC, Aluminum, Steel                               |  |  |
| Heatsink                 | Copper ICEPIPE Heatsink                           |  |  |
| IP Rating                | IP66                                              |  |  |
| Operating<br>Temperature | -30°C ~ 50°C (-22°F ~ 122°F)                      |  |  |
| Installation Angle       | 360°                                              |  |  |
| 0.071.00                 |                                                   |  |  |