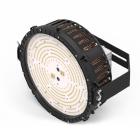

# **LED FLOOD LIGHT NCD-400**

- · High wattage but compact size
- · External driver for safe & easy repair
- $\cdot\,$  Usable at indoor and outdoor with various mounting options
- · Compact and versatile design with 360° installation angle
- · IP66 (driver & lamp) for outdoor use
- · Excellent heat dissipation by ICEPIPE FDP technology
- · Eco-friendly & RoHS compliant (UV/Lead/Mercury-free)

#### CONSTRUCTION

| Size                     | ø 388 x 248 mm                                    |  |  |
|--------------------------|---------------------------------------------------|--|--|
| Weight                   | 7.5  kg(400) / 8  kg(400C) * SMPS incl. (1.2  kg) |  |  |
| Material                 | PC, Aluminum, Steel                               |  |  |
| Heatsink                 | Copper ICEPIPE Heatsink                           |  |  |
| IP Rating                | IP66                                              |  |  |
| Operating<br>Temperature | -30°C ~ 50°C (-22°F ~ 122°F)                      |  |  |
| Installation Angle       | 360°                                              |  |  |
| 0.071.00                 |                                                   |  |  |