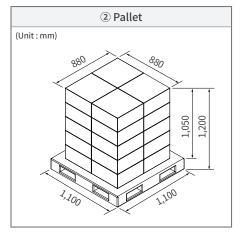

# PACKING

| Type          | ① Single Unit Box | ② Pallet              | 20ft Container-Palletized | Remarks              |
|---------------|-------------------|-----------------------|---------------------------|----------------------|
| Quantity      | 1                 | 20                    | 200 (10 Pallets)          |                      |
| Dimension(mm) | 440 x 440 x 210   | 1,100 x 1,100 x 1,200 | 5,500 x 2,200 x 1,200     | [1Pallets]           |
| GWT(kg)       | 9.3               | 201.5                 | 2,015                     | 2R x 2R X 5L = 20pcs |
| CBM           | 0.04              | 1.452                 | 14.52                     |                      |