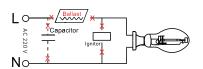

#### Step 1.

Turn off the power before installation. Remove the old ballast, capacitor and ignitor (if existing)

#### Step 2.

Connect the wire from the supply to the fixture and make sure the ground from the supply is connected to the ground from the fixture.