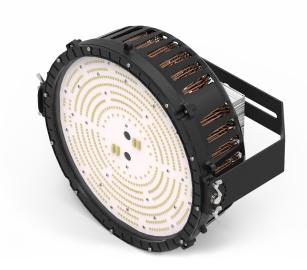

# **LED FLOOD LIGHT NCD-400**

- · High wattage but compact size
- · External driver for safe & easy repair
- $\cdot\,$  Usable at indoor and outdoor with various mounting options
- · Compact and versatile design with 360° installation angle
- · IP66 (driver & lamp) for outdoor use
- · Excellent heat dissipation by ICEPIPE FDP technology
- · Eco-friendly & RoHS compliant (UV/Lead/Mercury-free)

#### CONSTRUCTION

| Size                     | ø 388 x 248 mm                                    |  |  |
|--------------------------|---------------------------------------------------|--|--|
| Weight                   | 7.5  kg(400) / 8  kg(400C) * SMPS incl. (1.2  kg) |  |  |
| Material                 | PC, Aluminum, Steel                               |  |  |
| Heatsink                 | Copper ICEPIPE Heatsink                           |  |  |
| IP Rating                | IP66                                              |  |  |
| Operating<br>Temperature | -30°C ~ 50°C (-22°F ~ 122°F)                      |  |  |
| Installation Angle       | 360°                                              |  |  |
| 0.071.00                 |                                                   |  |  |

#### 1. FDP Technology

Patent technology of ICEPIPE-Improved heat dissipation by fast heat transfer using FDP

- · Sufficient heat dissipation area
- · ICEPIPE's thermal conductivity = 40,000 W/m·K
- · Less raw materials used reducing the weight and production cost

# 2. Clamping Technology

Unique heat dissipation technology using directional and elastic clamps

- Mechanical coupling to use oscillating capillary tube heatsink as heat dissipation material
- · Mechanical bonding of heating part and heatsink made excellent durability
- · Pressurized assembly by using elastic deformation of clamp
- · Improved heat dissipation performance and reduced material cost compared to conventional adhesive (epoxy, etc.) bonding methods