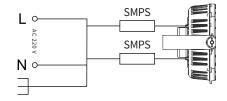

#### Step 1.

Turn off the power before installation. Remove the old ballast, capacitor and ignitor (if existing)

#### Step 2.

Connect the wire from the supply to the fixture and make sure the ground from the supply is connected to the ground from the fixture.