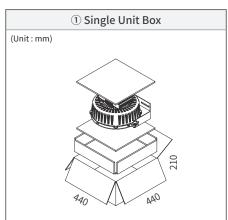

# PACKING

| Type          | ① Single Unit Box | ② Pallet              | 20ft Container-Palletized | Remarks              |
|---------------|-------------------|-----------------------|---------------------------|----------------------|
| Quantity      | 1                 | 20                    | 200 (10 Pallets)          |                      |
| Dimension(mm) | 440 x 440 x 210   | 1,100 x 1,100 x 1,200 | 5,500 x 2,200 x 1,200     | [1Pallets]           |
| GWT(kg)       | 9.3               | 201.5                 | 2,015                     | 2R x 2R X 5L = 20pcs |
| CBM           | 0.04              | 1.452                 | 14.52                     |                      |