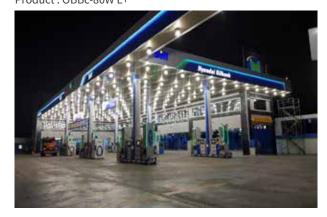

Mangma Stadium in Yeosu Product: OBB-80W L+

Street light of Daejeon University
Product: OBB-80W L+

Saeyon Bridge at Seogwipo-shi Product: OBB-60W L+

Street light of Hansei University Product: OBB-80W L+

Gas station in Yangj Product : OBBc-80W L+