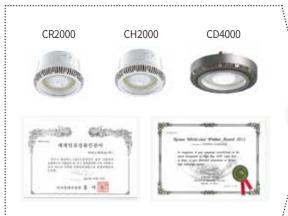

## 2015

- Dec. US branch office(ICEPIPE Corp. USA) established
- **Sep.** Acquired KS(Korean Standards) Mark for LED Flood light LED lighting CT3000, CH2500 / LED Down light POP200 launched
- Jul. High Power LED Bulb OBB (60W, 80W), OBM launched
- May. LED High-bay UR2000/ LED Flood light CD4000 launched
- Mar. LED Bulb OBB 18W, 25W launched

## Share 2013 KES Award for the Best New Product

On October 7th, 2013, ICEPIPE's CR2000 series was awarded Best New Product at the 2013 KES Innovation Awards alongside with Samsung's Curved OLED TV, under the administration of Korea Electronic Association.

The CR2000 series has 10 times longer lifespan compared to conventional lamps and save \$229 electricity cost annually (American Standard, 10.47cm/kWh; 24hrs/365days). Heat dissipating system which equipped on CR2000 is only 25% weight and 120% performance of the conventional aluminum one. Also, it is easy to install with its 39/40 screw base socket with the weight of under 1.7kg.