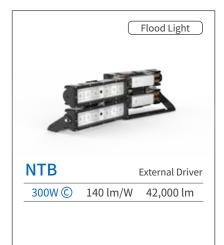

#### Product List

Flood Light

### Flood Light

High power LED floodlight, optimized for outdoor use with free installation angle and waterproof.