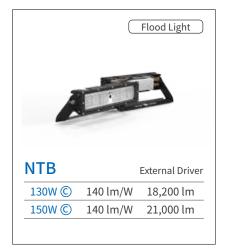

#### Product List

Flood Light

### Flood Light

High power LED floodlight, optimized for outdoor use with free installation angle and waterproof.