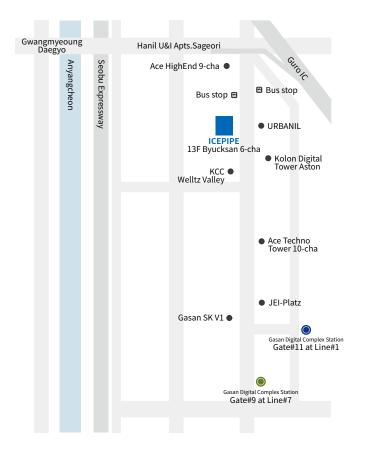

### **■ ICEPIPE Head Office**

13F Byucksan 6-cha, Gasan Digital 1-ro 219, Geumcheon-gu, Seoul, Korea 08501

Tel:02-861-0010 Fax:02-2084-9090

#### Subway

Line#1

Get off at 'Gasan Digital Complex Station'

Exit from gate11 of Line#1 and get out main street along the walkway with big buildings on both sides.

Walk forward about 400m to the right with the station at the back side of yourself.

Then you'll see 'Byucksan Digital Valley 6-cha' on your left.

Cross the street in front of the convenience store and come to the 13th floor.

Line#7

Get off at 'Gasan Digital Complex Station'

Exit from gate 9 of Line#7 and go straight about 450m.

Then you'll see 'Byucksan Digital Valley 6-cha' on your left.

Cross the street in front of the convenience store and come to the 13th floor.

#### Bus

652 653 75 5528 5012

Get off at 'Ace high end tower 5-cha' bus stop.

Turn in the opposite direction of the bus and go straight 100m.

Then you'll see 'Byucksan Digital Valley 6-cha' on your right side.

Cross the street in front of the convenience store and come to the 13th floor.

#### Geumcheon 05

Get off at 'Byucksan Digital vally 6-cha' bus stop.
Go straight 100m in the direction of the bus.
Then you'll see 'Byucksan Digital Valley 6-cha' on your

Then you'll see 'Byucksan Digital Valley 6-cha' on your right side.

Come to the 13th floor.