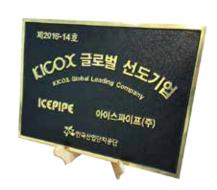

## Selected as the Global Leading Company by Korea Industrial Complex Corporation (KICOX)

'Global Leading Company' is for mid-sized companies as a prospective enterprise, with export scale of more than USD 30million and above 5% for the ratio of R&D investment to sales.

From the total revenue of KRW 16.2billion in 2015, ICEPIPE exported KRW 6.3billion. Approximately 40% of ICEPIPE's employees works for R&D and has been constantly researching and developing new high output and ultralight LED products since its founding.