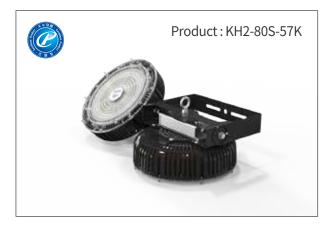

### **Excellent Procurement Product**

KH2-80S and 3 others

LED Flood light KH Sereis (KH22-150S-57K, KH22-130S-57K, KH2-100S-57K, KH2-80S-57K) with mechanical coupling to use oscillating capillary tube heatsink as heat dissipation material which ICEPIPE have independently developed, were registered as Excellent Procurement Product. This patented technology which ICEPIPE R&D have designed, have acheved the best of both performance improovement and material save by applying the method optimized "ICEPIPE" heat sink for LED flood lighting.

In practice, this patented technology have been acquired "Green technology" in May 2020, with recognition of eco-friendly based on durability(long-life span) and effect of carbon emission reduction. Furthermore, LED flood lightings including KH series, were acuired Eco-Label and High-efficiency Appliance Certification by using eco-friendly materials and improveing luminous efficiency.

IH2-80S and 3 others