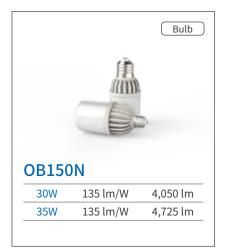

#### Bulb

Ultralight LED bulb with high efficiency. Excellent design with wide beam angle(330°).