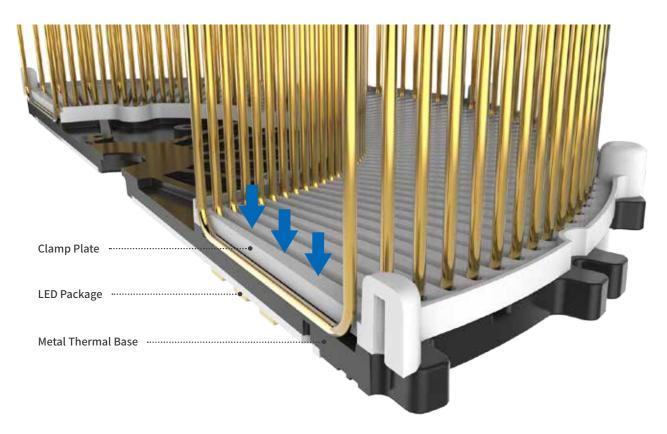

## ■ Clamping Technology

Unique heat dissipation technology using directional and elastic clamps

- Mechanical coupling to use oscillating capillary tube heatsink as heat dissipation material
- Mechanical bonding of heating part and heatsink made excellent durability
- Pressurized assembly by using elastic deformation of clamp
- Better heat dissipation and raw material usage compared to old bonding method

Patented hollow ventilation structure improved air-cooling heat dissipation

- The folded LED PCB in angles creates better air flow inside the passage
- Fin Plate attached on the back side of LED PCB strengthens its heat dissipation
- Air-breathe into the PCB hollow through FAN maximized the heat dissipation performance
- Usable with various lighting fixture in wide range of sites.
- Compliable with industrial standards such as structural, electrical, optical characteristics, drop, temperature test, factory inspection, etc.