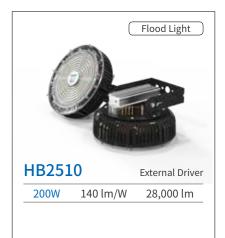

$\mathsf{FDP}$ 

Clamping

Technology

## **Light & Compact**

- Compact size with 1/5 weight of conventional LED lamp
- Ultralight and compact lamp which enables easy and convenient installation
- Maintenance time and cost saving

### **Eco-Friendly**

- Eco-friendly lamp based on RoHS standard
- Harmless-Mercury, lead, and UV free

## **High Efficiency**

- High Efficiency LED lamp with ultra-high luminous efficacy up to 160 lm/W
- Electricity cost saving up to maximum 75%
- Provides optimal lighting conditions with minimum illumination

## High Quality

- Based on Global Standard. Various certifications acquired such as KC, KS, High-efficiency Appliance certification, eco-label, UL, DLC, ETL, CE, CB, PSE
- More than 50 quality inspection systems



#### Product List



































Flood Light

















## **AWARD**

### 2022.05

### **Excellent Procurement Product**

KH2-80S and 3 others

LED Flood light KH Sereis (KH22-150S-57K, KH22-130S-57K, KH2-100S-57K, KH2-80S-57K) with mechanical coupling to use oscillating capillary tube heatsink as heat dissipation material which ICEPIPE have independently developed, were registered as Excellent Procurement Product. This patented technology which ICEPIPE R&D have designed, have acheved the best of both performance improovement and material save by applying the method optimized "ICEPIPE" heat sink for LED flood lighting.

In practice, this patented technology have been acquired "Green technology" in May 2020, with recognition of eco-friendly based on durability(long-life span) and effect of carbon emis