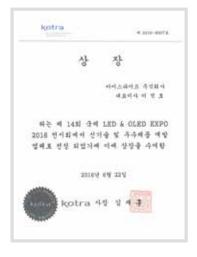

## Minister's award from South Korean Ministry of Trade, Industry and Energy (MOTIE)

ICEPIPE announced of receiving Minister's award from Ministry of Trade, Industry and Energy (MOTIE) as an Innovative Technology Development Company at LED & OLED EXPO 2018 in KINTEX.

ICEPIPE was awarded for its LED bulb 'OB230c 100W L+'. The PCB (Printed Circuit Board) is designed as a polyprism. Center tunnel and fan facilitate air flow within PCB. ICEPIPE explains that sufficient heat dissipation is possible without a heatsink, naturally cooling the heat from LED chips.