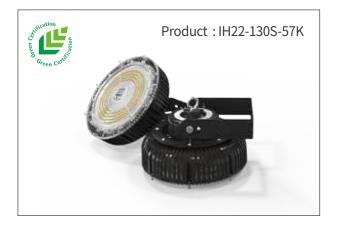

### **Excellent Procurement Product**

KH2-80S and 3 others

LED Flood light KH Sereis (KH22-150S-57K, KH22-130S-57K, KH2-100S-57K, KH2-80S-57K) with mechanical coupling to use oscillating capillary tube heatsink as heat dissipation material which ICEPIPE have independently developed, were registered as Excellent Procurement Product. This patented technology which ICEPIPE R&D have designed, have acheved the best of both performance improovement and material save by applying the method optimized "ICEPIPE" heat sink for LED flood lighting.