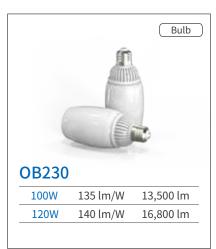

2018.06

High Output LED Bulb OB230c

### Awards

Minister's award from South Korean Ministry of Trade, Industry and Energy(MOTIE)

· Date: 26 Jun. 2018

 Exhibition: International LED & OLED EXPO 2018, KINTEX

· Product: LED bulb OB230c-100W

KOTRA Award by Korea Trade-Investment Promotion Agency