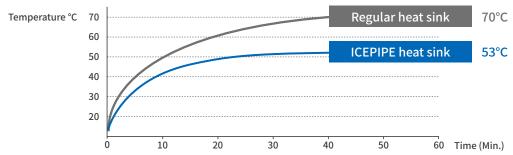

### **Temperature Comparison**

ICEPIPE's world-class technology dramatically reduces LED temperature.

<sup>·</sup> Ambient Temperature : 24 °C

<sup>•</sup> Test Samples: Same volume heat sinks of ICEPIPE and its competitors.