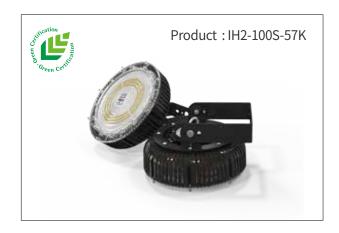

nology certification acquired by the Ministry of Science and ICT.

Green Technology means greenhouse gas reduction, energy use efficiency, clean production, and clean energy technology. It's the effort to minimize greenhouse gas and pollutant emissions, by saving resources and using efficiently throughout the entire process of socio-economic activities such as resource recycling and eco-friendly technology.

Oscillating Capillary Tube Heat Pipe Pressurized Coupling Technology improved heat transfer by using elastic strain of clamp and mechanical bonding of heat sink. It lowered LED package temperature about 15°C compared to epoxy bonding. Green Technology certification has been acquired based on the results of reducing 437g of CO2 emissions per product, and contributing green growth.











5 OB series



#### **Excellent Procurement Product**

On 20 Nov. 2019, Public Procurement Service excellent product certificate awards was held. ICEPIPE, one of the leading LED lighting company, attended the ceremony, because 5 OB series with self-developed hollow ventilated heat dissipation technology have been designated.

The OB series, designated as an excellent procurement product, was applied with a patented hollow ventilated heat dissipation technology. Its excellent performance has been certified with Eco-Label, K-Mark, Energy Efficiency Level 1.



2018.06

High Output LED Bulb OB230c

## Minister's award from South Korean Ministry of Trade, Industry and Energy (MOTIE)



ICEPIPE announced of receiving Minister's award from Ministry of Trade, Industry and Energy (MOTIE) as