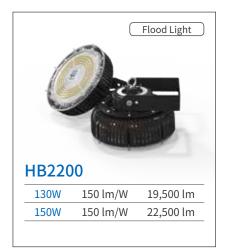

Factory, Spain
Product: CR2000-100W

Warehouse, Italy

Product: HB2000-100G (CH2000-100W)

Car factory, Japan Product: UR2050-110W L2+

MTR(Mass Transit Railway), Hong Kong Product: HB2200-130G (CH2000-130W L+)

Car dealership, Mexico
Product: HB2200-130G (CH2000-130W)

Metal factory, Lithuania Product: HB2200-130G (CH2000-130H)

Warehouse, Mexico
Product: HB2200-130G (CH2000-130W)

Oil factory, Hong Kong Product: HB2200-130G (CH2000-130W L+)

Hourseback riding course, the Philippines Product: HB2200-130G (CH2000-130W)

Indoor tennis court, Netherlands

Product : CR2000-130W L+

Indoor tennis court, UK Product: HB2200-130G (CH2000-130W L+)

Indoor soccer practice facility, Netherlands
Product: CR2000-130W L+

University Library, Israel Product: CR2000-130W L+

Warehouse, Peru

Product: HB2200-150G (CH2500-200W)

Gymnasium, Spain

Factory in Beijing, China Product: CR2000-130W L+

Product: HB2200-150G (CH2500-200W)

Swimming pool, Israel Product: HB2200-150G (CT2550-150W)

Gas station, Japan

Product : CD1500-100W

Parking lot in Guadalajara, Mexico Product: CD1500-100W

Parking lot in Kyoto, Japan Product: CD1500-100W

Sports center in Sendai, Japan

Product: HB2200-150G (CT3050-180W)

Indoor pool, Israel

Product : HB2200-150G (CT2500-150W)

**Softball court, The Philippines** Product: HB2200-130G (CT2500-130W)

Tennis club in Tokyo, Japan Product: HB2200-150G (CT2500-150W)

**Driving range in Tokyo, Japan** Product: CD4000-400W

**Gymnasium in Goseong-gun** 

Product: HB2000-100G

Swimming pool in Osan facilities management corporation

Product: HB2000-100G (CT2000-100W)

Elementary school in Incheon Product: HB2200-150G (H3000-200W)

## Garage in Korea Expressway Corp. Product: HB2200-150G (H3000-200W)