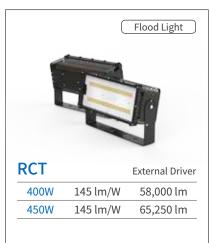

#### Product List

Flood Light

### Flood Light

High power LED floodlight, optimized for outdoor use with free installation angle and waterproof.

### **2023**

- Sep. New release of LED flood light ELP
- Aug. RCT series registered as Excellent Product in Korea Public Procurement Market

### **2022**

- **Dec.** New release of chargeable battery type of portable working light IDL 18W
- Jun. New release of LED flood light NTB-300C
- **May.** LED Flood lights with mechanical coupling to ICEPIPE heatsink registered as Excellent Production
- **Apr.** New release of external driver type of ultra-high power LED flood light RCT (400,450W/800,900W/1200,1350W) with mechanical coupling to ICEPIPE heatsink