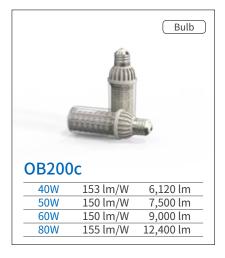

#### Bulb

Ultralight LED bulb with high efficiency. Excellent design with wide beam angle(330°).