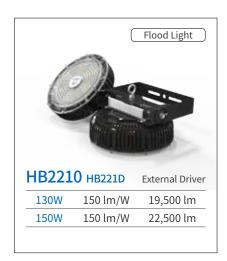

#### Product List

Flood Light

**Headquarters Marine Corps** Product: HB2010-80S

Swimming pool located in Buan-gun Product: HB2210-130S