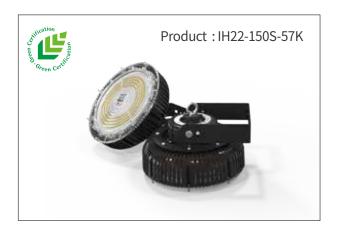

### **Excellent Procurement Product**

KH2-80S and 3 others

LED Flood light KH Sereis (KH22-150S-57K, KH22-130S-57K, KH2-100S-57K, KH2-80S-57K) with mechanical coupling to use oscillating capillary tube heatsink as heat dissipation material which ICEPIPE have independently developed, were registered as Excellent Procurement Product. This patented technology which ICEPIPE R&D have designed, have acheved the best of both performance improovement and material save by applying the method optimized "ICEPIPE" heat sink for LED flood lighting.