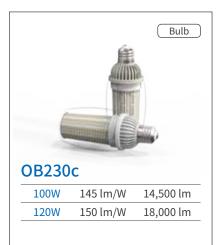

## **2020**

- Oct. OB Series (13 models) with Hollow Ventilation Heat Dissipation Technology were registered as Excellent Product in Korea Public Procurement Market New release of high output LED lamp OB230c (120W)
- **May.** Oscillating Capillary Tube Heat Pipe Pressurized Coupling Technology acquired Green Technology certification
- Jan. New release of high output LED bulb OB200c

## Minister's award from South Korean Ministry of Trade, Industry and Energy (MOTIE)

ICEPIPE announced of receiving Minister's award from Ministry of Trade, Industry and Energy (MOTIE) as an Innovative Technology Development Company at LED & OLED EXPO 2018 in KINTEX.

ICEPIPE was awarded for its LED bulb 'OB230c 100W L+'. The PCB (Printed Circuit Board) is designed as a polyprism. Center tunnel and fan facilitate air flow within PCB. ICEPIPE explains that sufficient heat dissipation is possible without a heatsink, naturally cooling the heat from LED chips.