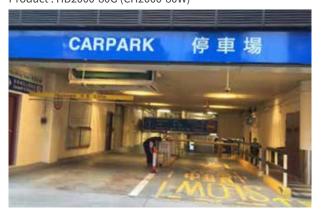

Gas station, Japan

Product : CD1500-100W

Parking lot in Guadalajara, Mexico Product: CD1500-100W

Parking lot in Kyoto, Japan Product: CD1500-100W

Sports center in Sendai, Japan

Product: HB2200-150G (CT3050-180W)