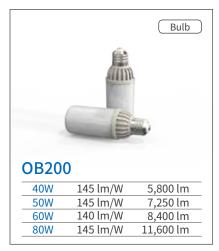

#### Bulb

Ultralight LED bulb with high efficiency. Excellent design with wide beam angle(330°).