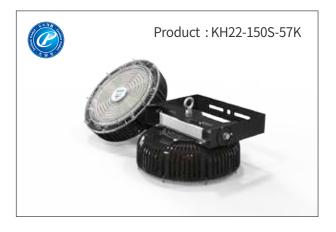

### **Excellent Procurement Product**

KH2-80S and 3 others

LED Flood light KH Sereis (KH22-150S-57K, KH22-130S-57K, KH2-100S-57K, KH2-80S-57K) with mechanical coupling to use oscillating capillary tube heatsink as heat dissipation material which ICEPIPE have independently developed, were registered as Excellent Procurement Product. This patented technology which ICEPIPE R&D have designed, have acheved the best of both performance improovement and material save by applying the method optimized "ICEPIPE" heat sink for LED flood lighting.