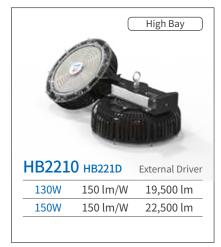

**Headquarters Marine Corps** Product: HB2010-80S

Swimming pool located in Buan-gun Product: HB2210-130S

## Swimming pool located in Jindo-gun Product: HB2010-80S