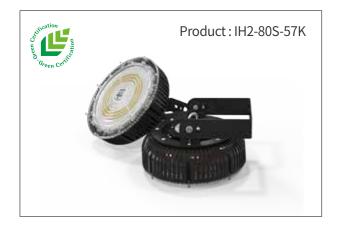

chnology certification acquired by the Ministry of Science and ICT.

Green Technology means greenhouse gas reduction, energy use efficiency, clean production, and clean energy technology. It's the effort to minimize greenhouse gas and pollutant emissions, by saving resources and using efficiently throughout the entire process of socio-economic activities such as resource recycling and eco-friendly technology.

Oscillating Capillary Tube Heat Pipe Pressurized Coupling Technology improved heat transfer by using elastic strain of clamp and mechanical bonding of heat sink. It lowered LED package temperature about 15°C compared to epoxy bonding. Green Technology certification has been acquired based on the results of reducing 437g of CO2 emissions per product, and contributing green growth.











5 OB series



#### **Excellent Procurement Product**

On 20 Nov. 2019, Public Procurement Service excellent product certificate awards was held. ICEPIPE, one of the leading LED lighting company, attended the ceremony, because 5 OB series with self-developed hollow ventilated heat dissipation technology have been designated.

The OB series, designated as an excellent procurement product, was applied with a patented hollow ventilated heat dissipation technology. Its excellent performance has been certified with Eco-Label, K-Mark, Energy Efficiency Level 1.



2018.06

High Output LED Bulb OB230c

## Minister's award from South Korean Ministry of Trade, Industry and Energy (MOTIE)



ICEPIPE announced of receiving Minister's award from Ministry of Trade, Industry and Energy (MOTIE) a