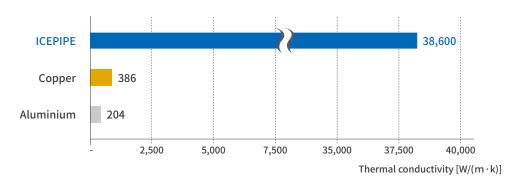

## ■ FDP Fluid Dynamic Pressure Technology

Patent technology of ICEPIPE -Improved heat dissipation by fast heat transfer using FDP

- The fastest heat transfer rate by excellent air flow
- Sufficient heat dissipation area
- ICEPIPE's thermal conductivity = 40,000 W/m·K
- Less raw materials used reducing the weight and production cost

## **Heat Transfer Rate Comparison**

Heat transfer rate of ICEPIPE heat sink is 200 times higher than the one of Aluminium.

#### Heat-Pipe typed Heat Dissipating Equipment for LED lamps

- $\cdot \ \, \text{The world's first FDP} (\text{Fluid Dynamic Pressure}) \\ \text{applied heat sink.}$
- $\cdot$  Heat transfer rate is 200 times faster than Aluminium, weighs only 25% of existing heat sink, but 120% better in heat dissipation ability.
- · It costs only 20~30% of existing Aluminium heat dissipation unit.