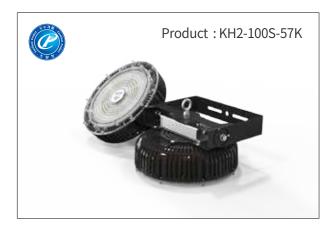

### **Excellent Procurement Product**

KH2-80S and 3 others

LED Flood light KH Sereis (KH22-150S-57K, KH22-130S-57K, KH2-100S-57K, KH2-80S-57K) with mechanical coupling to use oscillating capillary tube heatsink as heat dissipation material which ICEPIPE have independently developed, were registered as Excellent Procurement Product. This patented technology which ICEPIPE R&D have designed, have acheved the best of both performance improovement and material save by applying the method optimized "ICEPIPE" heat sink for LED flood lighting.