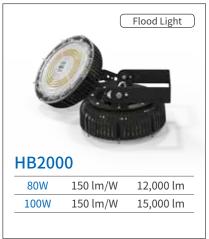

## **2019**

- **Nov.** OB Series (5 models) with Hollow Ventilation Heat Dissipation Technology were registered as Excellent Production
- **Jul.** Hollow Ventilation Heat Dissipation Technology got 'K mark' certification
- Jun. New release of ultra-high output LED floodlight CTC8010-800W Patent for Oscillating Capillary Tube Heatsink Pressurized Coupling Technology
- Jan. New release of smart LED lamp HB2000 80W & 100W

## Overseas Applications

**Shopping mall, Qatar** Product: CR2000-80W

**University, Hong Kong** Product: HB2000-80G (CH2000-80W)

Supermarket, Israel Product: CR2000-80W

H mart, The United States

Hotel casino, Japan Product: HB2000-80G (CH2000-80W)

## **■** Domestic Applications

Agricultural and seafood market in Seoul

Product: HB2000-80G

**Icerink in Goyang** 

Sports facility in Jangsu-gun Product: HB2000-100G

**Songsan Construction Factory** Product: HB2000-80G, 100G