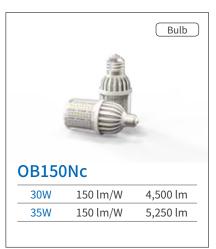

#### Bulb

Ultralight LED bulb with high efficiency. Excellent design with wide beam angle(330°).