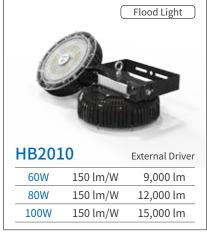

#### Product List

Flood Light

**Headquarters Marine Corps** Product: HB2010-80S

Swimming pool located in Buan-gun Product: HB2210-130S

## Swimming pool located in Jindo-gun Product: HB2010-80S